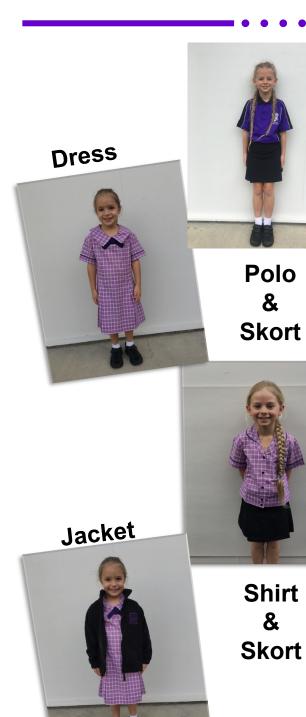

| Formal<br>Dress<br>Uniform | <ul> <li>Purple &amp; white checked dress shirt</li> <li>Black school shorts / skorts / skirt</li> </ul>                                                                                                                                                                                                                                                                                                                                      |
|----------------------------|-----------------------------------------------------------------------------------------------------------------------------------------------------------------------------------------------------------------------------------------------------------------------------------------------------------------------------------------------------------------------------------------------------------------------------------------------|
| Sports<br>Uniform          | <ul><li>Purple polo shirt</li><li>Black school shorts / skorts</li></ul>                                                                                                                                                                                                                                                                                                                                                                      |
| Winter<br>Uniform          | <ul> <li>School jumper purchased from our<br/>uniform shop or a plain black jump-<br/>er. No hoods and no logos. These<br/>can be purchased at many depart-<br/>ment stores.</li> <li>Hooded jumpers breach Work<br/>Place Health and Safety require-<br/>ments in the playground and are<br/>therefore not permitted.</li> <li>Plain black long pants, shorts or<br/>leggings (no logos) are acceptable<br/>during cooler months.</li> </ul> |
| Footwear                   | <ul> <li>Plain black sneakers / Plain black<br/>leather shoes</li> <li>White socks</li> </ul>                                                                                                                                                                                                                                                                                                                                                 |
| Sun<br>Safety              | <ul><li>School broad brimmed hat</li><li>Sunscreen</li></ul>                                                                                                                                                                                                                                                                                                                                                                                  |

The Broadbeach Independent Public School acceptable codes of dress are below.